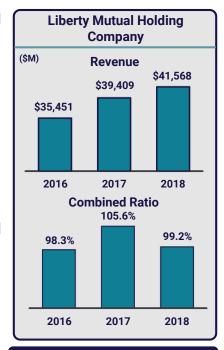

## **Company Profile**

Boston-based Liberty Mutual Holding Company Inc., the parent corporation of the Liberty Mutual Insurance group of entities (the "Company" or "LMHC"), is a diversified global insurer and third largest property and casualty insurer in the U.S. based on 2018 direct written premium. The Company also ranks 75<sup>th</sup> on the Fortune 100 list of largest corporations in the U.S. based on 2018 revenue. LMHC, through its subsidiaries and affiliated companies, offers a wide range of property and casualty insurance products and services to individuals and businesses alike. LMHC employs nearly 50,000 people in over 800 offices throughout the world.