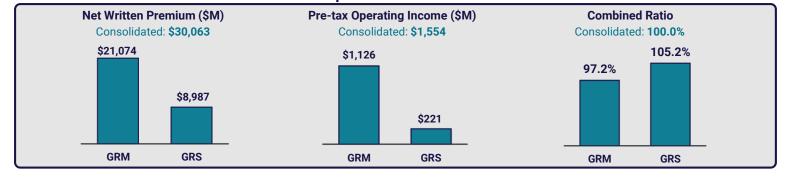

#### **Business Units**

**Global Retail Markets, "GRM"** combines the Company's local expertise in growth markets outside the U.S. with strong and scalable U.S. capabilities in order to take advantage of opportunities to grow its business globally. GRM is comprised of four segments:

#### Top 3 lines by NWP (\$M) - September YTD 2019

Private Passenger Automobile \$10,576 Homeowners \$4,888 Commercial Multiple-peril \$1,573

**Global Risk Solutions, "GRS"** offers a wide array of property, casualty, specialty and reinsurance coverage distributed through brokers and independent agents globally. The segments for GRS are as follows:

#### Top 3 lines by NWP (\$M) - September YTD 2019

Specialty Insurance \$3,648
Reinsurance \$1,784
Workers Compensation \$958

September YTD 2019